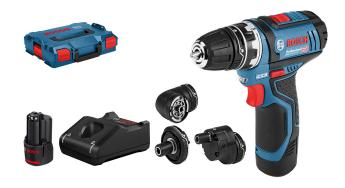

## YOUR APPROVED PRODUCTS

Model No - GSR12-15FC4 Description - 12v multi-head drill/driver

| Pricing:    | Full Kit |  |  |  |
|-------------|----------|--|--|--|
| GSR12-15FC4 | £179.00  |  |  |  |

| Technical Specifications: |                                   |  |  |  |
|---------------------------|-----------------------------------|--|--|--|
| Chuck Capacity            | 1.5mm-10mm 3 jaw chuck & 1/4" hex |  |  |  |
| Torque                    | 15 Nm- 30 Nm                      |  |  |  |
| Variable Speed            | Yes                               |  |  |  |
| Gears / Orbital Actions   | 2                                 |  |  |  |
| RPM/BPM/SPM/OPM           | 0-1,300 RPM                       |  |  |  |
| Weight                    | 1.0Kg                             |  |  |  |

| Function      | Drilling & screw driv | Drilling & screw driving |  |  |  |  |
|---------------|-----------------------|--------------------------|--|--|--|--|
| Application   | Material              | Limit                    |  |  |  |  |
| Drilling      | Wood                  | up to 19mm<br>up to 10mm |  |  |  |  |
|               | Metal                 |                          |  |  |  |  |
|               | Brick / Block         |                          |  |  |  |  |
|               | Concrete              |                          |  |  |  |  |
| Screw driving |                       | up to 7mm                |  |  |  |  |