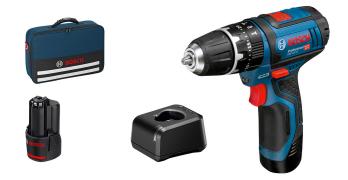

## YOUR APPROVED PRODUCTS

Model No - GSB12V-15 Description - 12v combi drill

| Pricing:  | Full Kit |
|-----------|----------|
| GSB12V-15 | £125.00  |

| Technical Specifications: |                        |
|---------------------------|------------------------|
| Chuck Capacity            | 1.5mm-10mm 3 jaw chuck |
| Torque                    | 15 Nm - 30 Nm          |
| Variable Speed            | Yes                    |
| Gears / Orbital Actions   | 2                      |
| RPM/BPM/SPM/OPM           | 0-1,300 RPM            |
| Weight                    | 1.0Kg                  |