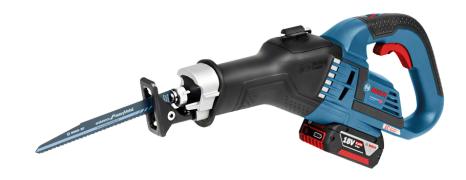

## YOUR APPROVED PRODUCTS

Model No - GSA18V-32N **Description - 18v reciprocating saw body** 

| Pricing:        | Body only in cardboard box | Full Kit |  |  |
|-----------------|----------------------------|----------|--|--|
| <br>GSA 18V-32N | £263.00                    | £399.00  |  |  |

| Technical Specifications: |             |
|---------------------------|-------------|
| Chuck Capacity            |             |
| Torque                    |             |
| Variable Speed            | Yes         |
| Gears / Orbital Actions   | 3 Stages    |
| RPM/BPM/SPM/OPM           | 0-2,500 spm |
| Weight                    | 4.1Kg       |

| Function    | Cutting metal, wood, plastics, aluminium, tiles |       |  |
|-------------|-------------------------------------------------|-------|--|
| Application | Material                                        | Limit |  |
| Cutting     | Wood                                            | 230mm |  |
|             | Metal                                           | 175mm |  |
|             |                                                 |       |  |