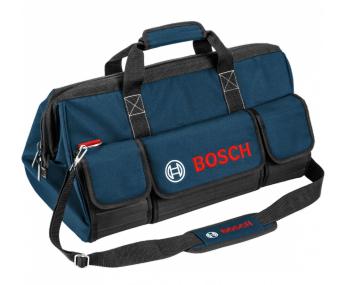

Model No - 1600A003BK **Description - Medium canvas tool bag** 

| Pricing:   | Body only in cardboard box | Full Kit |
|------------|----------------------------|----------|
| 1600A003BK |                            | £28.50   |

**Professional Tool Storage Bags** 

- Heavy Duty Tool Storage
- Multi pockets and compartments
- Strong Carry Handles and reinforced shoulder strap.