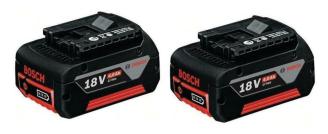

## YOUR APPROVED PRODUCTS

Model No - GAL18V502SET Description - 18v 5.0a/h Li-ion battery/charger set

| Pricing:     |         |
|--------------|---------|
| GAL18V502Set | £157.00 |

The Bosch battery starter set includes 2 x GBA 4.0AH lithium-ion Coolpack batteries and 1 x GAL 18V-40 charger which is compatible with all Bosch 18V lithium-ion blue power tools and chargers. Coolpack technology offers 100% more lifetime than a battery with Coolpack technology.