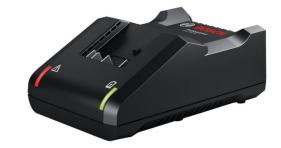

## YOUR APPROVED PRODUCTS

Model No - GAL18V502SET Description - 18v 5.0a/h Li-ion battery/charger set

| Pricing:     |         |
|--------------|---------|
| GAL18V502Set | £157.00 |

The Bosch battery starter set includes 2 x GBA 4.0AH lithium-ion Coolpack batteries and 1 x GAL 18V-40 charger which is compatible with all Bosch 18V lithium-ion blue power tools and chargers. Coolpack technology offers 100% more lifetime than a battery with Coolpack technology.